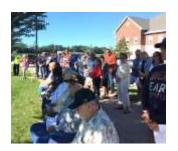

## Fairmont Health and Safety Fair 7/30/2016

Over 250 families attended the event to receive services. 33 pallets of food were given away along with 1,500 books.

## Main Event 9/17/2016

Over 350 families showed up to take home items and receive services. Over 50 volunteers helped set up and run the event. 43 pallets of food given away. 20 people attended vascular screening seminar. 280 large bags of clothes given away.