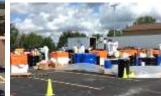

## Recyclepalooza 9/10/2016

1,230 cars came through to drop off their materials. 120 Flags, *APPROX*.: 70,000 lbs electronics, 55,800-78,000 lbs HHW, 40,000 lbs wood, 2,240 scrap metal, 209 lbs of Styrofoam.