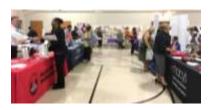

## Lockport Job Fair 7/20/2016

Over 250 job seekers attended the job and resource fair, there were 25 employers registered.

## Job and Resource Fair 9/15/2016

Approximately 117 job seekers attended the event and 59 employers registered.