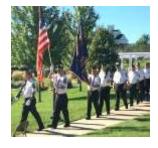

# Patriot Day Ceremony 9/11/2016

Over 50 people came to pay their respects for all those who died 15 years ago during the 9/11/2001 terrorist attacks.