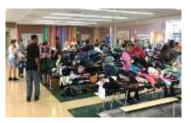

## Main Event 9/17/2016

Over 350 families showed up to take home items and receive services. Over 50 volunteers helped set up and run the event. 43 pallets of food given away. 20 people attended vascular screening seminar. 280 large bags of clothes given away.